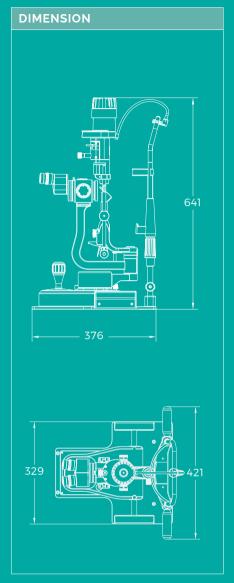

#### **SPECIFICATIONS**

| MICROSCOPE                |                                               |
|---------------------------|-----------------------------------------------|
| Туре                      | Galilean type                                 |
| Magnification             | Drum, 5-step magnification                    |
| Magnification Steps       | 6x / 10x / 16x / 25x / 40x                    |
| Overall Magnification     | ø 33 mm, ø 21 mm, ø 13 mm, ø 8.3 mm, ø 5.3 mm |
| Eyepieces                 | 12.5x                                         |
| Diopter Adjustment Range  | -6.00 D to +6.00 D                            |
| PD Adjustment Range       | 55 to 72 mm                                   |
| ILLUSTRATION UNIT         |                                               |
| Slit Width                | 0 - 14 mm continually                         |
| Slit Length               | 0 - 14 mm continually                         |
| Aperture Diameter         | 0.2 / 1 / 3 / 4 / 6 / 10 / 14 mm              |
| Filters                   | Heat-absorbing, grey, red-free, cobalt blue   |
| Light Source              | LED                                           |
| BASE AND CHIN UNIT        |                                               |
| Base Unit Adjusting Range | 0 - 100mm (left-right)                        |
|                           | 0 - 58mm (forward-back)                       |
| Chin Unit Adjusting Range | 80 mm (vertical)                              |
| Fixation Lamp             | LED                                           |
| OTHER SPECIFICATIONS      |                                               |
| Power Supply              | 100 - 240 V AC, 50 / 60 Hz                    |
| Weight                    | 18 kg                                         |