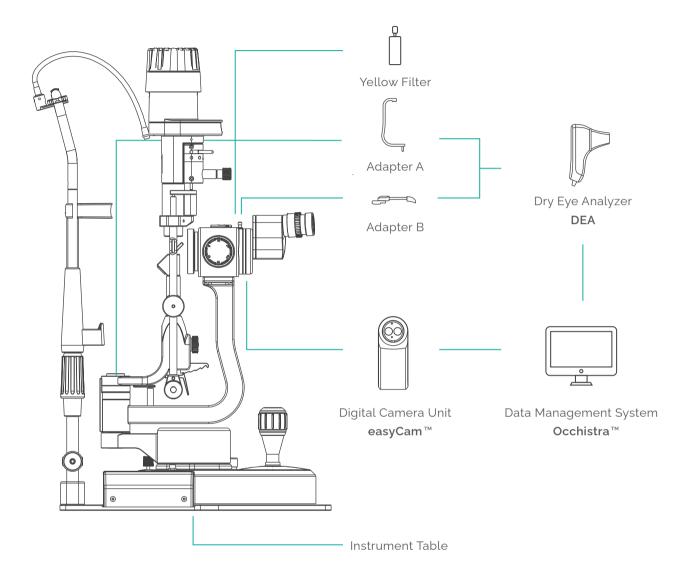

# **THE SYSTEM**

### **Yellow Filter**

The yellow filter enhances the contrast of the fluorescein image and reduces glare for clear observation of the eye.

## **Digital Camera Unit**

The SL-M6 can be easily upgraded to a digital photographic slit lamp by adding the **easyCam**, a high-performance digital camera unit from Moptim.

## **Digital Camera Unit**

The easyCam is an adaptive dynamic range camera that allows clear photography without backlight. It is provided with a wireless shutter which makes the operation smooth and comfortable. The images and videos can be transferred to PC by USB or to mobile device wirelessly.

## **Dry Eye Analyzer**

DEA is an innovative device for complete dry eye diagnosis. It can be mounted on SL-M6 slit lamp with the adapter provided. The patient data can be analyzed and managed through the Occhistra Data Management System.

## **Data Management System**

Occhistra is a software platform designed for acquisition, analysis, storage and management of ophthalmic data collected by Moptim devices. The seamlessly connection between Occhistra and Moptim devices significantly improves the efficiency and effectiveness of practice.