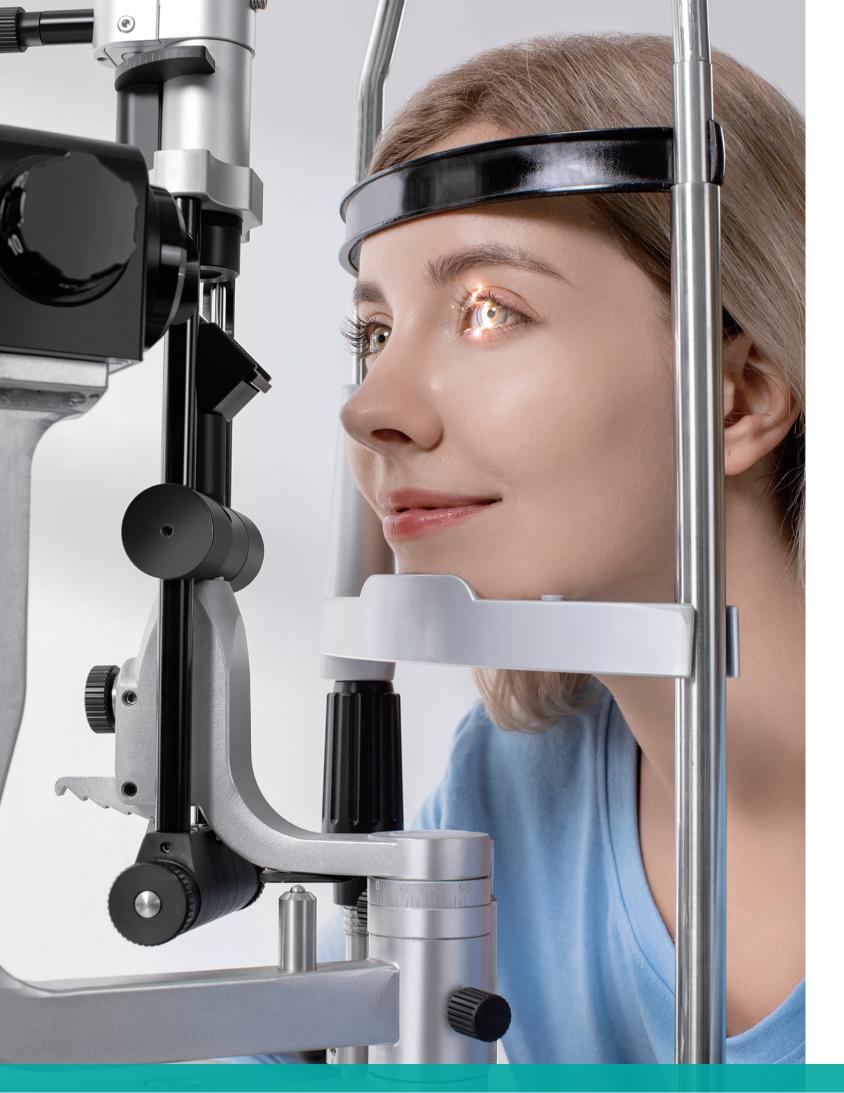

### SEE THE **DIFFERENCE**

The slit lamp is an essential instrument for daily practice. Moptim presents the SL-M6, a classy slit lamp with remarkable optical quality, precise mechanics and elegant design.