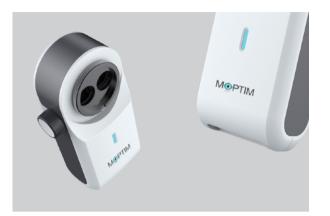

#### DEA

## **Dry Eye Analyzer**

DEA is an innovative device for complete dry eye diagnosis. It can be mounted on SL-M6 slit lamp with the adapter provided. The patient data can be analyzed and managed through the Occhistra Data Management System.