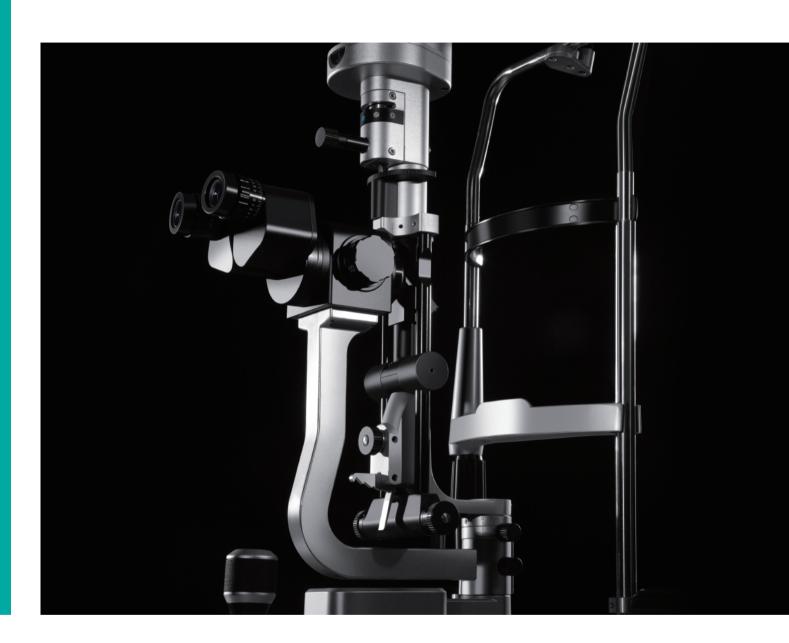

Slit Lamp

SL-M6

## **SL-M6** SLIT LAMP

### SEE THE **DIFFERENCE**

The slit lamp is an essential instrument for daily practice. Moptim presents the SL-M6, a classy slit lamp with remarkable optical quality, precise mechanics and elegant design.