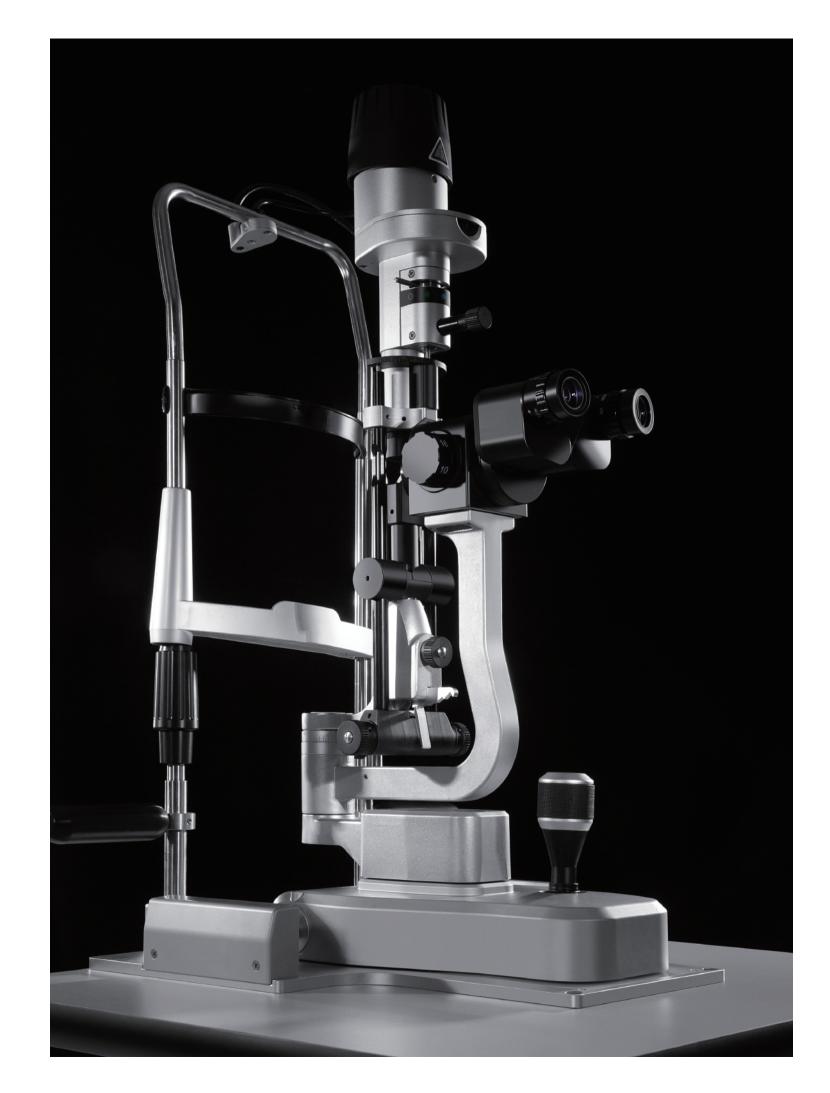

### SEE THE **DIFFERENCE**

The slit lamp is an essential instrument for daily practice. Moptim presents the SL-M6, a classy slit lamp with remarkable optical quality, precise mechanics and elegant design.

### **Elegant Design**

- Elegant silver colour
- Superfine metal surface finishing