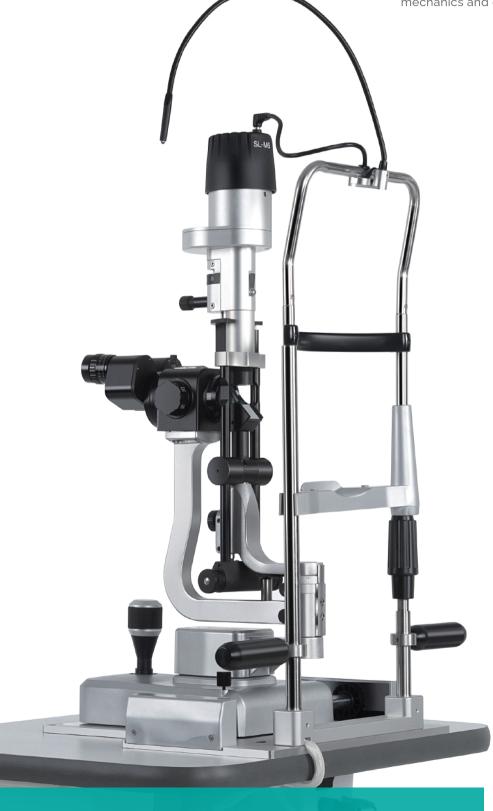

Slit Lamp

SL-M6

## **SL-M6** SLIT LAMP

### SEE THE **DIFFERENCE**

The slit lamp is an essential instrument for daily practice. Moptim presents the SL-M6, a classy slit lamp with remarkable optical quality, precise mechanics and elegant design.