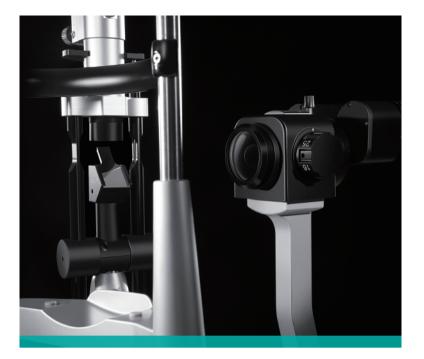

# **THE SYSTEM**

### **Yellow Filter**

The yellow filter enhances the contrast of the fluorescein image and reduces glare for clear observation of the eye.