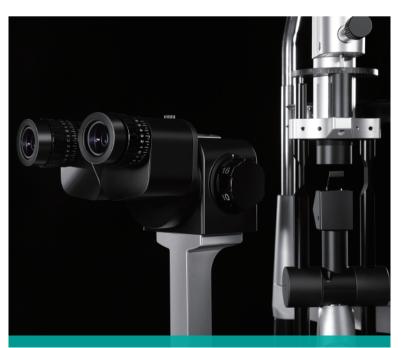

#### **Outstanding Optics**

- Galilean microscope with a five-step magnification changer by drum rotation
- The convergent binocular eyepieces allow comfortable fatigue-free daily use
- Apochromatic optical system to reduce chromatic aberrations
- Wide binocular field of view with high resolution and depth of focus

#### Illumination System

- Long-lasting LED illumination systems
- LED illumination with a colour temperature similar to halogen lamp provides bright, sharp and homogeneous light

#### **Superior Mechanics**

- Smooth base movement for fine focusing
- Precise slit adjustment
- Solid and stable mechanical structure