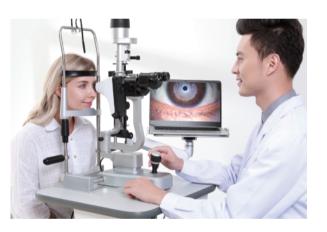

## **Digital Camera Unit**

The SL-M6 can be easily upgraded to a digital photographic slit lamp by adding the **easyCam**, a high-performance digital camera unit from Moptim.

## **Digital Camera Unit**

The easyCam is an adaptive dynamic range camera that allows clear photography without backlight. It is provided with a wireless shutter which makes the operation smooth and comfortable. The images and videos can be transferred to PC by USB or to mobile device wirelessly.