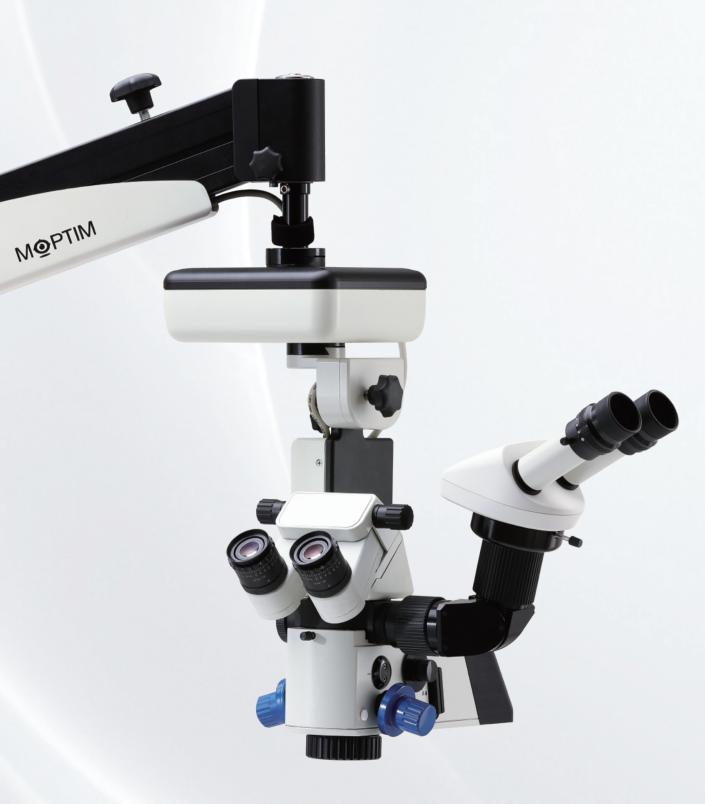

#### **Apochromatic Optics**

The optical design of the system ensures high depth of field, image quality and clarity.

Besides, the apochromatic lenses are used in the OPM500 for reducing chromatic aberration.

#### Long-lasting LED Illumination

LED light source offers bright, high-contrast and stable red reflex.

The long-life LED illumination ensures continuous surgery, which greatly enhances the efficiency.

#### **Superior Mechanics**

The delicate mechanics of Moptim's microscope ensures smooth and effortless movement during the operation.

#### Integrated HD Video System

With the remarkable integrated HD video system, the OPM500 can record the surgery process with no need for a PC. The live video can be stored on a SD card, or in the same time to be displayed on a screen by HDMI connection.

#### Accessories

Assistant binocular and beam splitter

APO objective lens