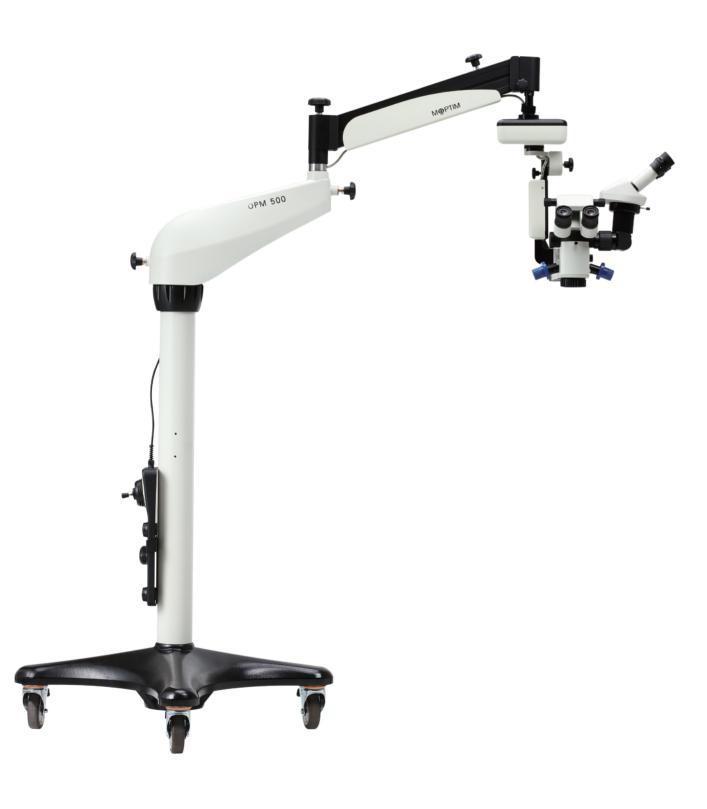

## **OPM500** Operating Microscope

# **OPM500** Operating Microscope

### **FEATURES**

#### **Apochromatic Optics**

The optical design of the system ensures high depth of field, image quality and clarity.

Besides, the apochromatic lenses are used in the OPM500 for reducing chromatic aberration.

#### Long-lasting LED Illumination

LED light source offers bright, high-contrast and stable red reflex.

The long-life LED illumination ensures continuous surgery, which greatly enhances the efficiency.

#### **Superior Mechanics**

The delicate mechanics of Moptim's microscope ensures smooth and effortless movement during the operation.

#### Integrated HD Video System

With the remarkable integrated HD video system, the OPM500 can record the surgery process with no need for a PC. The live video can be stored on a SD card, or in the same time to be displayed on a screen by HDMI connection.