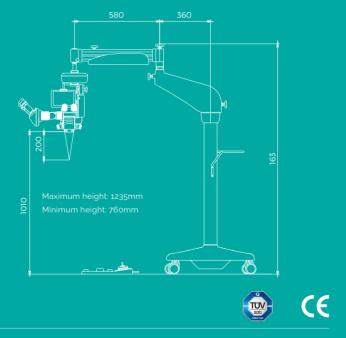

#### SPECIFICATIONS

| SPECIFICATIC          |                                                                                                                                                                                        | OPM500           | OPM500C          |
|-----------------------|----------------------------------------------------------------------------------------------------------------------------------------------------------------------------------------|------------------|------------------|
| MICROSCOPE            |                                                                                                                                                                                        |                  |                  |
| Optics                | Apochromatic optics                                                                                                                                                                    | •                | •                |
| Magnification changer | 5-step - 6.4×, 10×, 16×, 25×, 40×                                                                                                                                                      | Manual/motorized | Manual/motorized |
| Focusing              | Motorized, 40mm, adjustable speed, reset button                                                                                                                                        | •                | •                |
| Objective             | f = 200 mm                                                                                                                                                                             | •                | •                |
| Eyepiece              | 10× wide-field eyepieces for eye-glasses wearers<br>Diopter adjustment +/– 5                                                                                                           | •                | •                |
| Foot control panel    |                                                                                                                                                                                        | 8-function       | 4-function       |
| XY coupling           | Motorized, positioning range at 40 x 40 mm<br>with reset button, adjustable speed                                                                                                      | •                |                  |
| LED-illumination      | Coaxial illumination, integrated Red Reflex illumination<br>Adjustment of light intensity<br>Long-lasting LED-illumination free of UV and IR<br>2 free openings for selectable filters | ı ●              | •                |
| STAND                 |                                                                                                                                                                                        |                  |                  |
| Туре                  |                                                                                                                                                                                        | Floor stand      | Table mounted    |
| Base                  | Compact foot with 4 movable rollers, 4 foot brakes<br>Maximum reach: 1070mm                                                                                                            | •                |                  |
| VIDEO SYSTEM          |                                                                                                                                                                                        |                  |                  |
| Туре                  | Integrated HD Video record system                                                                                                                                                      | •                | •                |
| Video/photo           | Resolution: 1920×1080                                                                                                                                                                  | •                | •                |
| Storage time          | >6h                                                                                                                                                                                    | •                | •                |
| ACCESSORIES           |                                                                                                                                                                                        |                  |                  |
| Assistant binocular   | Stereo co-viewer, 45 *                                                                                                                                                                 | Optional         | Optional         |
| Beam splitter         | 50/50% or 70/30%                                                                                                                                                                       | Optional         | Optional         |