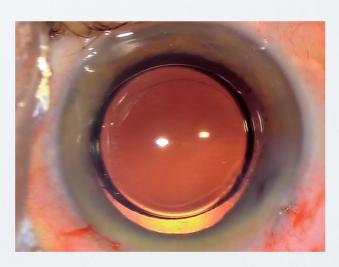

#### Long-lasting LED Illumination

LED light source offers bright, high-contrast and stable red reflex.

The long-life LED illumination ensures continuous surgery, which greatly enhances the efficiency.