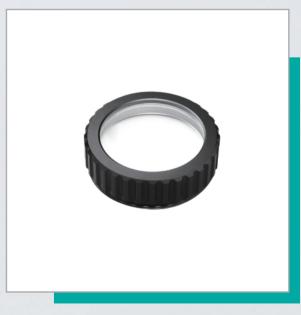

#### Accessories

Assistant binocular and beam splitter

APO objective lens

#### **Apochromatic Optics**

The optical design of the system ensures high depth of field, image quality and clarity.

Besides, the apochromatic lenses are used in the OPM500 for reducing chromatic aberration.