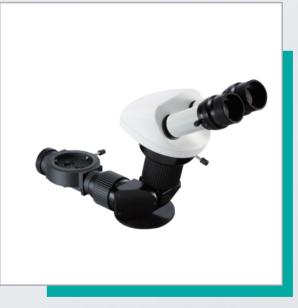

ontinuous surgery, which greatly enhances the efficiency.

#### **Superior Mechanics**

The delicate mechanics of Moptim's microscope ensures smooth and effortless movement during the operation.

#### Integrated HD Video System

With the remarkable integrated HD video system, the OPM500 can record the surgery process with no need for a PC. The live video can be stored on a SD card, or in the same time to be displayed on a screen by HDMI connection.

Moreover, with the unique design of optics, the system allows 100% light goes to the camera, while 100% light goes to the eyepiece.

#### **Teaching Possibilities**

The OPM500 is also available in table-mounted style. With high resolution video system and outstanding optical quality, it is an ideal solution for education.



#### Accessories



Assistant binocular and beam splitter



APO objective lens